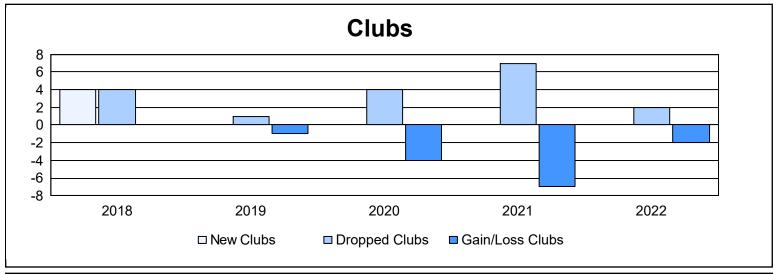

District 2 E2

As of June 2022 Cumulative

| Year      | New<br>Clubs | Dropped<br>Clubs | Gain/<br>Loss<br>Clubs | New<br>Members | Charter<br>Members | Reinstate<br>Members | Transfer<br>Members | Total<br>Member<br>Added | Total<br>Members<br>Dropped | Gain/<br>Loss<br>Members |
|-----------|--------------|------------------|------------------------|----------------|--------------------|----------------------|---------------------|--------------------------|-----------------------------|--------------------------|
| 2017-2018 | 4            | 4                | 0                      | 306            | 128                | 25                   | 17                  | 476                      | 711                         | -235                     |
| 2018-2019 | 0            | 1                | -1                     | 188            | 8                  | 11                   | 8                   | 215                      | 336                         | -121                     |
| 2019-2020 | 0            | 4                | -4                     | 164            | 2                  | 8                    | 22                  | 196                      | 313                         | -117                     |
| 2020-2021 | 0            | 7                | -7                     | 131            | 2                  | 11                   | 20                  | 164                      | 338                         | -174                     |
| 2021-2022 | 0            | 2                | -2                     | 267            | 3                  | 12                   | 20                  | 302                      | 244                         | 58                       |
| Average   | 1            | 4                | -3                     | 211            | 29                 | 13                   | 17                  | 271                      | 388                         | -118                     |